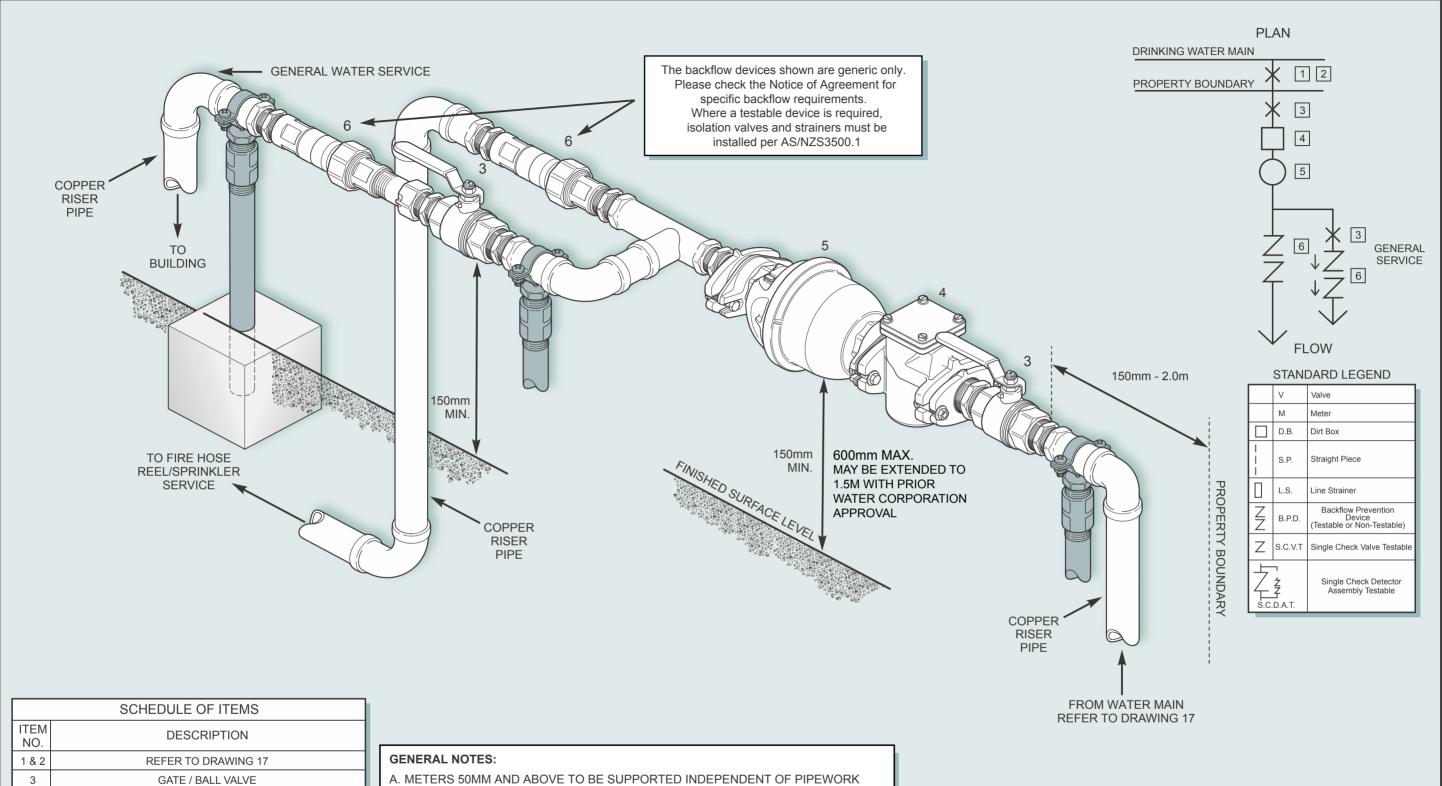

A. METERS 50MM AND ABOVE TO BE SUPPORTED INDEPENDENT OF PIPEWORK

- B. NO CONNECTION PERMITTED BETWEEN WATER METER AND BACKFLOW DEVICE
- C. METER CONNECTION MAY BE SCREWED OR FLANGED
- D. WHERE FIRE SERVICES HAVE HOSE REELS IN AREAS SUBJECT TO POTENTIAL INTERCONNECTION WITH CONTAMINANTS, THE TYPE OF BACKFLOW PREVENTION DEVICES INSTALLED AT THE WATER METER MUST BE RELEVANT TO THE HAZARD RATING OF THE PROPERTY.

DRAWING NUMBER:

DIRT BOX FOR 32mm + WATER CORPORATION SUPPLIED

APPROVED WATER CORPORATION

SUPPLIED WATER METER

APPROPRIATE APPROVED BACKFLOW

PREVENTION DEVICE

SEE GENERAL NOTES FOR FURTHER INFORMATION

4

5

6

SCALE: DATE: NOT

TO

SCALE

**SEPTEMBER** 2024

25 - 50mm FIRE HOSE REEL/SPRINKLER AND **GENERAL SERVICE** TYPICAL ARRANGEMENT